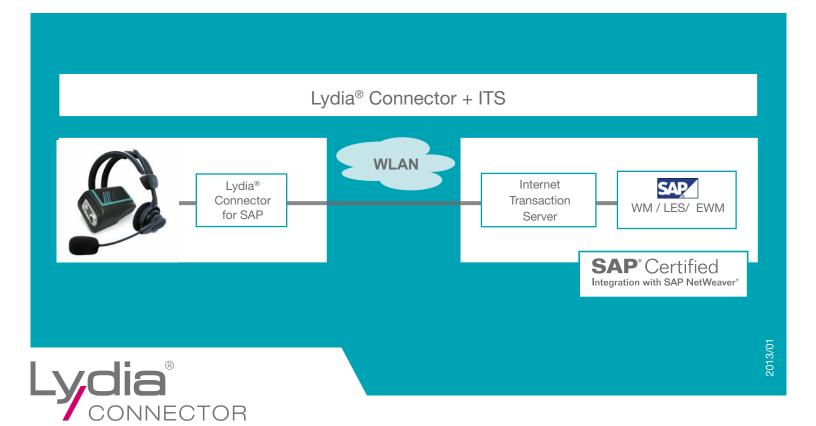

# Lydia® Connector for SAP

Lydia<sup>®</sup> Connector for SAP allows direct integration of Lydia voice solutions into SAP without the use of expensive, unnecessary middleware.

Globally unique, the 100% on-line integration creates even higher efficiency in managing and performing logistics tasks – maximizing overall warehouse performance.

The complete application logic is within SAP. All standard processes, such as receiving, picking, replenishing, printing labels, controlling inventory etc. are handled normally. In addition, SAP users have the possibility to adapt or extend existing voice dialogs directly in SAP.

### / Direct data exchange

Assignment and optimization of all processes by SAP-WM / LES / EWM.

- / Based on SAP voice properties
- / Development completely in SAP

Modifications in the voice application require only changes to the SAP voice properties.