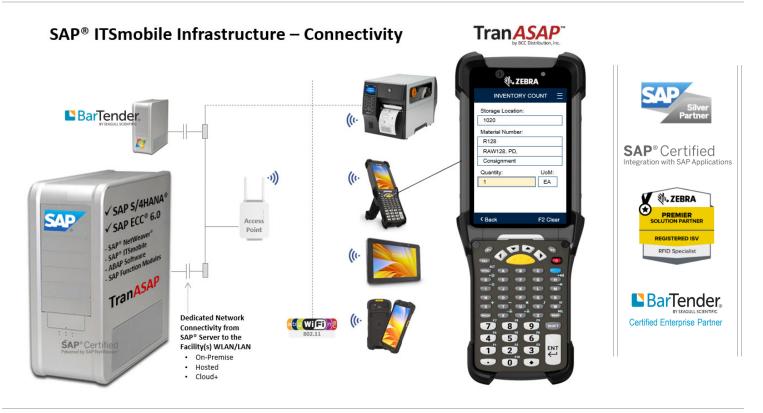

TranASAP is a menu driven, role-based software product with a library of over 300 optimized SAP software transactions for SAP IM, WM and EWM built on inventory and warehouse management standards. TranASAP has been designed for multiple native SAP software platforms including SAP Console, SAP ITSmobile, and SAP Fiori design for real-time, direct connectivity for both SAP S/4HANA and SAP ECC environments. For applications with network connectivity limitations, TranASAP's version Store & Forward enables real-time connectivity with support for off-line (batch mode) functionality, eliminating concerns with RF connectivity.

TranASAP, by BCC Distribution, is a SAP-certified and pre-configured software product for inventory control that mobilizes and automates SAP software transactions for RF scanning and real-time data collection. The TranASAP software solution combines BCCD's optimized software transactions and RF/barcode equipment, with SAP S/4HANA or SAP ECC 6.0 ERP software and inventory control best practices.