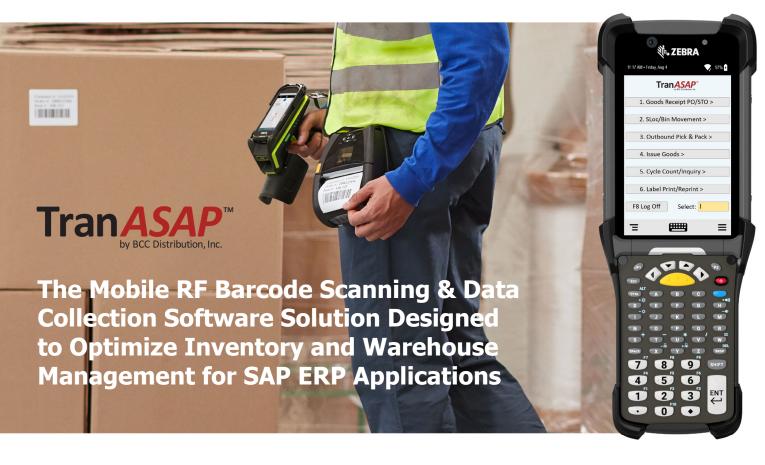

TranASAP, by BCC Distribution, is a SAP-certified and pre-configured software product for inventory control that mobilizes and automates SAP software transactions for RF scanning and real-time data collection. The TranASAP software solution combines BCCD's optimized software transactions and RF/barcode equipment, with SAP S/4HANA or SAP ECC 6.0 ERP software and inventory control best practices.

TranASAP is a menu driven, role-based software product with a library of over 300 optimized SAP software transactions for SAP IM, WM and EWM built on inventory and warehouse management standards. TranASAP has been designed for multiple native SAP software platforms including SAP Console, SAP ITSmobile, and SAP Fiori design for real-time, direct connectivity for both SAP S/4HANA and SAP ECC environments. For applications with network connectivity limitations, TranASAP's version Store & Forward enables real-time connectivity with support for off-line (batch mode) functionality, eliminating concerns with RF connectivity.